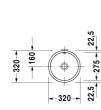

## Architec Vanity basin # 0319270000

|< Ø 275 mm >|

| Vanity basin                                                                                                                        | Dimension   | Weight         | Order number |
|-------------------------------------------------------------------------------------------------------------------------------------|-------------|----------------|--------------|
| undercounter basin, with overflow, without tap platform underneath glazed, fixings for installation in wooden corincluded, Ø 275 mm | ,<br>isoles |                |              |
|                                                                                                                                     |             |                |              |
| Colors                                                                                                                              |             |                |              |
| 00 White Alpin                                                                                                                      |             |                |              |
| Variant                                                                                                                             |             |                |              |
| ×                                                                                                                                   | Ø 275 mm    | 4.700 kilogram | 0319270000   |
| Infobox                                                                                                                             |             |                |              |
| Measurements of undercounter models represent interior measurements                                                                 |             |                |              |
| Accessory                                                                                                                           |             |                |              |
| Fixing for stone countertops, (with the exception of # 04                                                                           | 6651)       | 0.200 kilogram | 005028       |
| Push-open waste for washbasins with overflow                                                                                        |             | 0.400 kilogram | 005052       |
|                                                                                                                                     |             |                |              |

All drawings contain the necessary measurements which are subject to standard tolerances. They are stated in mm and are non-binding. Exact measurements, in particular for customised installation scenarios, can only be taken from the finished piece.