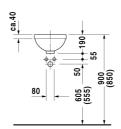

## Architec Vanity basin # 0319270000

|< Ø 275 mm >|

| Vanity basin                                                                                                                        | Dimension   | Weight         | Order number |
|-------------------------------------------------------------------------------------------------------------------------------------|-------------|----------------|--------------|
| undercounter basin, with overflow, without tap platform underneath glazed, fixings for installation in wooden corincluded, Ø 275 mm | ,<br>isoles |                |              |
|                                                                                                                                     |             |                |              |
| Colors                                                                                                                              |             |                |              |
| 00 White Alpin                                                                                                                      |             |                |              |
| Variant                                                                                                                             |             |                |              |
| ×                                                                                                                                   | Ø 275 mm    | 4.700 kilogram | 0319270000   |
| Infobox                                                                                                                             |             |                |              |
| Measurements of undercounter models represent interior measurements                                                                 |             |                |              |
| Accessory                                                                                                                           |             |                |              |
| Fixing for stone countertops, (with the exception of # 04                                                                           | 6651)       | 0.200 kilogram | 005028       |
| Push-open waste for washbasins with overflow                                                                                        |             | 0.400 kilogram | 005052       |
|                                                                                                                                     |             |                |              |

All drawings contain the necessary measurements which are subject to standard tolerances. They are stated in mm and are non-binding. Exact measurements, in particular for customised installation scenarios, can only be taken from the finished piece.